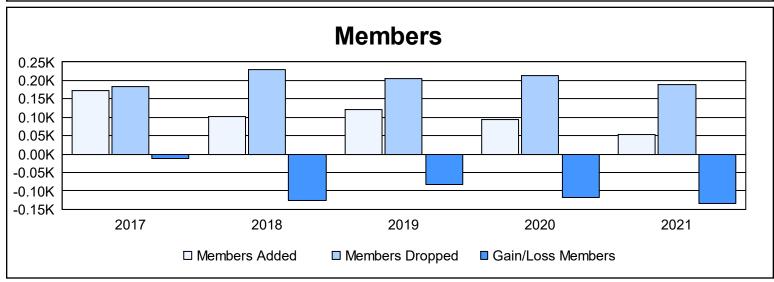

District 101 O As of June 2021 Cumulative

| Year      | New<br>Clubs | Dropped<br>Clubs | Gain/<br>Loss<br>Clubs | New<br>Members | Charter<br>Members | Reinstate<br>Members | Transfer<br>Members | Total<br>Member<br>Added | Total<br>Members<br>Dropped | Gain/<br>Loss<br>Members |
|-----------|--------------|------------------|------------------------|----------------|--------------------|----------------------|---------------------|--------------------------|-----------------------------|--------------------------|
| 2016-2017 | 0            | 0                | 0                      | 136            | 9                  | 3                    | 24                  | 172                      | 183                         | -11                      |
| 2017-2018 | 0            | 0                | 0                      | 85             | 0                  | 7                    | 11                  | 103                      | 229                         | -126                     |
| 2018-2019 | 0            | 1                | -1                     | 96             | 3                  | 4                    | 19                  | 122                      | 205                         | -83                      |
| 2019-2020 | 0            | 2                | -2                     | 79             | 5                  | 5                    | 4                   | 93                       | 212                         | -119                     |
| 2020-2021 | 0            | 5                | -5                     | 31             | 0                  | 2                    | 20                  | 53                       | 188                         | -135                     |
| Average   | 0            | 2                | -2                     | 85             | 3                  | 4                    | 16                  | 109                      | 203                         | -95                      |