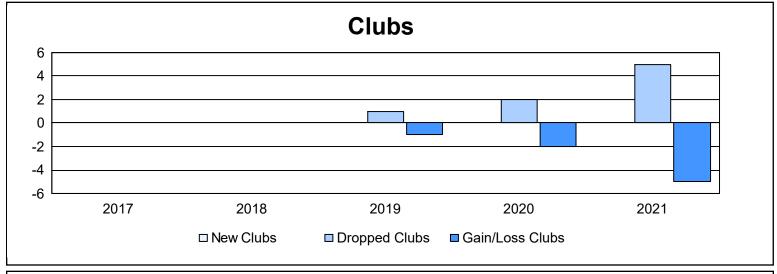

District 101 O As of June 2021 Cumulative

| Year      | New<br>Clubs | Dropped<br>Clubs | Gain/<br>Loss<br>Clubs | New<br>Members | Charter<br>Members | Reinstate<br>Members | Transfer<br>Members | Total<br>Member<br>Added | Total<br>Members<br>Dropped | Gain/<br>Loss<br>Members |
|-----------|--------------|------------------|------------------------|----------------|--------------------|----------------------|---------------------|--------------------------|-----------------------------|--------------------------|
| 2016-2017 | 0            | 0                | 0                      | 136            | 9                  | 3                    | 24                  | 172                      | 183                         | -11                      |
| 2017-2018 | 0            | 0                | 0                      | 85             | 0                  | 7                    | 11                  | 103                      | 229                         | -126                     |
| 2018-2019 | 0            | 1                | -1                     | 96             | 3                  | 4                    | 19                  | 122                      | 205                         | -83                      |
| 2019-2020 | 0            | 2                | -2                     | 79             | 5                  | 5                    | 4                   | 93                       | 212                         | -119                     |
| 2020-2021 | 0            | 5                | -5                     | 31             | 0                  | 2                    | 20                  | 53                       | 188                         | -135                     |
| Average   | 0            | 2                | -2                     | 85             | 3                  | 4                    | 16                  | 109                      | 203                         | -95                      |